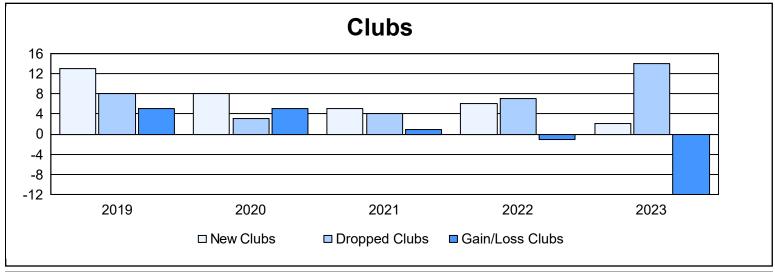

District 322 D As of June 2023 Cumulative

| Year      | New<br>Clubs | Dropped<br>Clubs | Gain/<br>Loss<br>Clubs | New<br>Members | Charter<br>Members | Reinstate<br>Members | Transfer<br>Members | Total<br>Member<br>Added | Total<br>Members<br>Dropped | Gain/<br>Loss<br>Members |
|-----------|--------------|------------------|------------------------|----------------|--------------------|----------------------|---------------------|--------------------------|-----------------------------|--------------------------|
| 2018-2019 | 13           | 8                | 5                      | 305            | 312                | 9                    | 1                   | 627                      | 727                         | -100                     |
| 2019-2020 | 8            | 3                | 5                      | 245            | 222                | 20                   | 1                   | 488                      | 475                         | 13                       |
| 2020-2021 | 5            | 4                | 1                      | 314            | 166                | 15                   | 8                   | 503                      | 613                         | -110                     |
| 2021-2022 | 6            | 7                | -1                     | 216            | 148                | 7                    | 1                   | 372                      | 444                         | -72                      |
| 2022-2023 | 2            | 14               | -12                    | 178            | 49                 | 24                   | 4                   | 255                      | 493                         | -238                     |
| Average   | 7            | 7                | 0                      | 252            | 179                | 15                   | 3                   | 449                      | 550                         | -101                     |