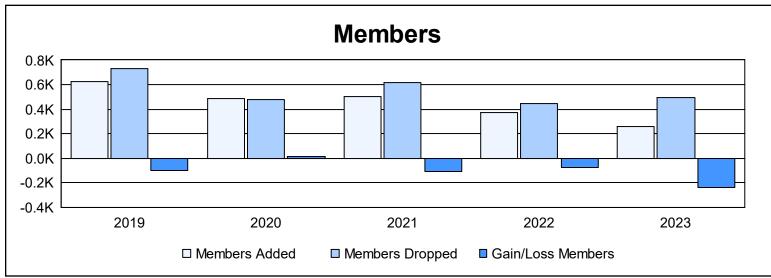

District 322 D As of June 2023 Cumulative

| Year      | New<br>Clubs | Dropped<br>Clubs | Gain/<br>Loss<br>Clubs | New<br>Members | Charter<br>Members | Reinstate<br>Members | Transfer<br>Members | Total<br>Member<br>Added | Total<br>Members<br>Dropped | Gain/<br>Loss<br>Members |
|-----------|--------------|------------------|------------------------|----------------|--------------------|----------------------|---------------------|--------------------------|-----------------------------|--------------------------|
| 2018-2019 | 13           | 8                | 5                      | 305            | 312                | 9                    | 1                   | 627                      | 727                         | -100                     |
| 2019-2020 | 8            | 3                | 5                      | 245            | 222                | 20                   | 1                   | 488                      | 475                         | 13                       |
| 2020-2021 | 5            | 4                | 1                      | 314            | 166                | 15                   | 8                   | 503                      | 613                         | -110                     |
| 2021-2022 | 6            | 7                | -1                     | 216            | 148                | 7                    | 1                   | 372                      | 444                         | -72                      |
| 2022-2023 | 2            | 14               | -12                    | 178            | 49                 | 24                   | 4                   | 255                      | 493                         | -238                     |
| Average   | 7            | 7                | 0                      | 252            | 179                | 15                   | 3                   | 449                      | 550                         | -101                     |